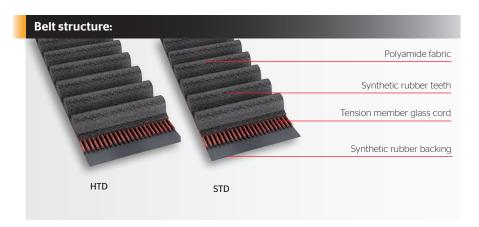

## HTD

| Profile     | Length range L <sub>p</sub> (mm) |
|-------------|----------------------------------|
| HTD 3M CXP  | 111 - 1569                       |
| HTD 5M CXP  | 200 - 2000                       |
| HTD 8M CXP  | 288 - 3808                       |
| HTD 14M CXP | 966 - 4578                       |

## **STD**

| Profile     | Length range L <sub>p</sub> (mm) |
|-------------|----------------------------------|
| STD S8M CXP | 440 - 2848                       |

The content of this publication is not legally binding and is provided as information only. The trademarks displayed in this publication are the property of Continental AG and/or its affiliates. Copyright © 2015 ContiTech AG. All rights reserved. For complete information go to: www.contitech.de/discl\_en